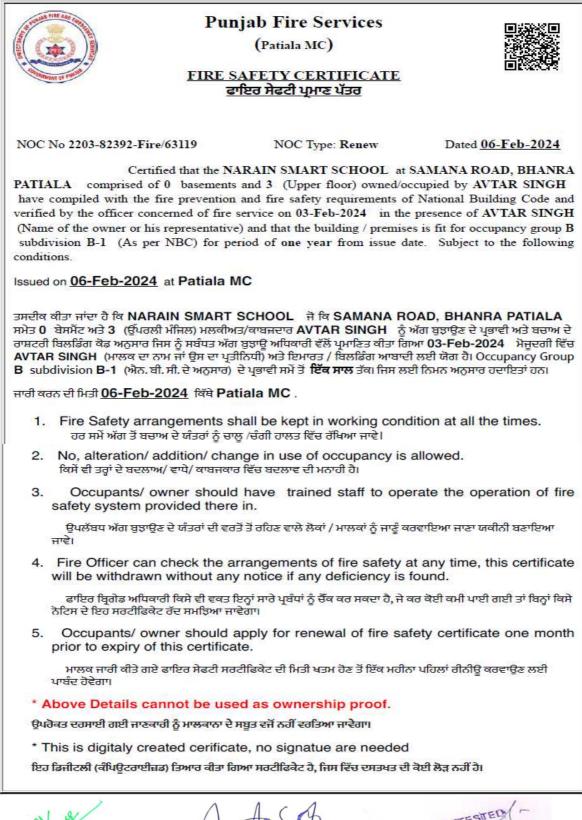

#### **COPY OF FIRE SAFETY CERTIFICATE**

Principal Narain Smart School Patiala Samana Road PATIALA (Punjab)

TTESTED DHURI (P

2 3 1111 2078

### **COPY OF BUILDING SAFETY CERTIFICATE UPTO 31.03.2025**

ਦਫਤਰ ਕਾਰਜਕਾਰੀ ਇੰਜੀਨੀਅਰ, ਉਸਾਰੀ ਮੰਡਲ, ਲੋ:ਨਿ:ਵਿ:ਭਤੇਮ ਸ਼ਾਖਾ, ਚੌਥੀ ਮੰਜਿਲ, ਬਲਾਕ–ਸੀ, ਮਿੰਨੀ ਸਕੱਤਰੇਤ, ਪਟਿਆਲਾ। Email id: eecdptapwdpb@gmail.com

|            |                                                        | apwdpb@gmail.com                                  |
|------------|--------------------------------------------------------|---------------------------------------------------|
| ਵੱਲ        | 2                                                      |                                                   |
|            | Narain Smart School,                                   |                                                   |
|            | Patiala-Samana Road, Bhanra,<br>Patiala                |                                                   |
| from       | भोमे है: 2505                                          | M3 04-07-2024                                     |
| ਵਿਸ਼ਾ:     |                                                        | ਸਮਾਣਾ ਰੋਡ, ਭਾਨਰਾ, ਪਟਿਆਲਾ ਨੂੰ ਸਕੂਲ ਬਿਲਡਿੰਗ         |
|            | ਸੇਫਟੀ ਸਰਟੀਫਿਕੇਟ ਜਾਰੀ ਕਰਨ ਸਬੰਧ                          |                                                   |
| ਹਵਾਲਾ:     | ਆਪ ਜੀ ਦੇ ਦਫਤਰ ਦਾ ਪੱਤਰ ਨੰ NSS/20                        |                                                   |
|            |                                                        | ਈ ਇੰਸਪੈਕਸ਼ਨ ਉਪ ਮੰਡਲ ਇੰਜੀਨੀਅਰ ਉਸਾਰੀ ਉਪ ਮੰਡਲ        |
| ਨ 2, ਲੋ.ਟਿ | 5.ਵਿ. ਭਤੇਮ ਸ਼ਾਖਾ, ਪਟਿਆਲਾ ਵਲੋਂ ਕੀਤੀ ਹ                   | ਗਈ ਹੈ ਅਤੇ ਇਸ ਦਫਤਰ ਨੂੰ ਰਿਪੋਰਟ ਕੀਤੀ ਗਈ ਹੈ ਕਿ        |
| ਬਿਲਡਿੰਗ ਬ  | ਬਾਹਰੀ ਤੌਰ ਤੇ ਦੇਖਣ ਵਿੱਚ ਸੇਫ ਜਾਪਦੀ ਹੈ।                   | ਇਸ ਸਕੂਲ ਦੀ ਬਿਲਡਿੰਗ Framed Structures ਦੀ ਬਣੀ       |
| ਹੋਈ ਹੈ ਅਤ  | ਤੇ ਇਸ ਦਾ ਕੁੱਲ ਕਵਰਡ ਏਰੀਆ 76075.                         | 55 ਸਕੇਅਰ ਫੁੱਟ ਬਣਦਾ ਹੈ। ਉਪ ਮੰਡਲ ਇੰਜੀਨੀਅਰ ਦੀ        |
| ਰਿਪੋਰਟ ਨੂੰ | ਮੁੱਖ ਰੱਖਦੇ ਹੋਏ 10 ਸਾਲ (2024 ਤੋਂ 3                      | 1.03.2034) ਲਈ ਇਸ ਬਿਲਡਿੰਗ ਦਾ ਬਿਲਡਿੰਗ ਸੇਫਟੀ         |
| ਸਰਟੀਫਿਕੋਰ  | ਟ ਹੇਠ ਲਿਖੀ ਸ਼ਰਤ ਤੇ ਜਾਰੀ ਕੀਤਾ ਜਾਂਦਾ ਹੈ:-                |                                                   |
|            | <ol> <li>ਸਕੂਲ ਪ੍ਰਬੰਧਕਾਂ ਵਲੋਂ ਜੇਕਰ ਸਕੂਲ ਦੀ</li> </ol>   | ਬਿਲਡਿੰਗ ਵਿੱਚ ਕੋਈ ਐਡੀਸ਼ਨ/ਰੈਨੋਵੇਸ਼ਨ ਕੀਤੀ ਜਾਵੇਗੀ ਤਾਂ |
|            | ਉਸ ਸਬੰਧੀ ਇਸ ਦਫਤਰ ਨੂੰ ਸੂਚਿਤ ਕੰ                          | –<br>ੀਤਾ ਜਾਵੇਗਾ।                                  |
|            | 2. ਸਕੂਲ ਪ੍ਰਬੰਧਕਾਂ ਵਲੋਂ ਮਿਥੇ ਸਮੇਂ ਅਨੁਸਾ                 | ਰ ਫਾਇਰ ਸੇਫਟੀ ਸਰਟੀਫਿਕੇਟ ਰੀਨਿਊ ਕਰਵਾਉਣਾ ਯਕੀਨੰ        |
|            | ਬਣਾਇਆ ਜਾਵੇਗਾ।                                          |                                                   |
|            |                                                        | $\sqrt{\Lambda}$                                  |
|            |                                                        | ਕਾਰਜਕਾਰੀ ਇੰਜੀਨੀਅਰ                                 |
|            |                                                        | ਉਸਾਰੀ ਮੰਡਲ ਲ੍ਹੇਨਿਵ.ਵਿ. ਭਤੇਮ ਸ਼ਾਖਾ,                |
|            |                                                        | - Xufemin                                         |
| ਪਿੱਠ ਅੰਕਣ  | ਨ <u>ੈ</u> . ਕ                                         | ਿੱਟ ਸਿਤੀ:                                         |
|            | ਉਪਰੋਕਤ ਦਾ ਉਤਾਰਾ ਉਪ ਮੰਡਲਾਜ                              | ਏਂਜੀਨੀਅਰ, ਉਸਾਰੀ ਉਪ ਮੰਡਲ ਨੂੰ 2, ਲੋ.ਨਿ.ਵਿ. ਭਤੇਮਾ    |
| ਸ਼ਾਖਾ, ਪਟਿ | ਆਲਾ ਨੂੰ ਉਹਨਾਂ ਦੇ ਦਫਤਰ ਦੇ ਪੱਤਰ ਨੂੰ 2                    | 204 ਮਿਤੀ 27.06.2024 ਦੇ ਹਵਾਲੇ ਵਿੱਚ ਸਮੇਤ ਪ੍ਰਾਪਤ     |
| ਹੋਇਆ ਡੀ.ਰ  | ਡੀ. ਨੰ: 420479 ਮਿਤੀ 03.07.2024 (                       | ਪੰਜਾਬ ਨੈਸ਼ਨਲ ਬੈਂਕ) ਬਾਬਤ ਰਕਮ 1,50 000/- ਰੁਪਏ       |
|            |                                                        | ਆਪਣੀ ਕੈਸ਼ ਬੁੱਕ ਵਿੱਚ ਦਰਜ ਕਰਕੇ ਅੰਡਰ ਹੈਡ 8782        |
|            | ਤਰ ਵਿੱਚ ਜਮਾਂ ਕਰਵਾਇਆ ਜਾਵੇ।<br>ਤਰ ਵਿੱਚ ਜਮਾਂ ਕਰਵਾਇਆ ਜਾਵੇ। |                                                   |
|            |                                                        | 7-                                                |
| ਨੱਥੀ/ਡਰਾਫ  | ਤਟ ਉਕਤ ਅਨੁਸਾਰ                                          | ਕਾਰਸਿਕਾਰੀ ਇੰਜੀਨੀਅਰ,                               |
|            |                                                        | ਉਸਾਰੀ ਮੰਡਲ ਲੈ.ਨਿਵ.ਵਿ. ਭਤੇਮ ਸ਼ਾਖਾ,                 |
|            |                                                        | ਪਟਿਆਲਾ।                                           |

Memo No. 2505

Dated: 04.07.2024

<u>Sub</u>: To issue Building Safety Certificate to **Narain Smart School**, Patiala-Samana Road, Bhanra, Patiala for <u>10 years from 2024 to 2034 reg</u>.

Certified that the physical inspection of the school campus has been conducted by Sub-Divisional Engineer, Construction Sub Division No.2, Patiala and reported that the building seems to be safe visually for running a school as building has been made of Framed Structures and its total covered area is 76075.55 Sq.Ft. Hence Building Safety certificate for 2024-34 upto 31.03.2034 (for 10 years), on prescribed proforma is hereby issued as per the subject cited above, on the terms and conditions annexed hereunder: